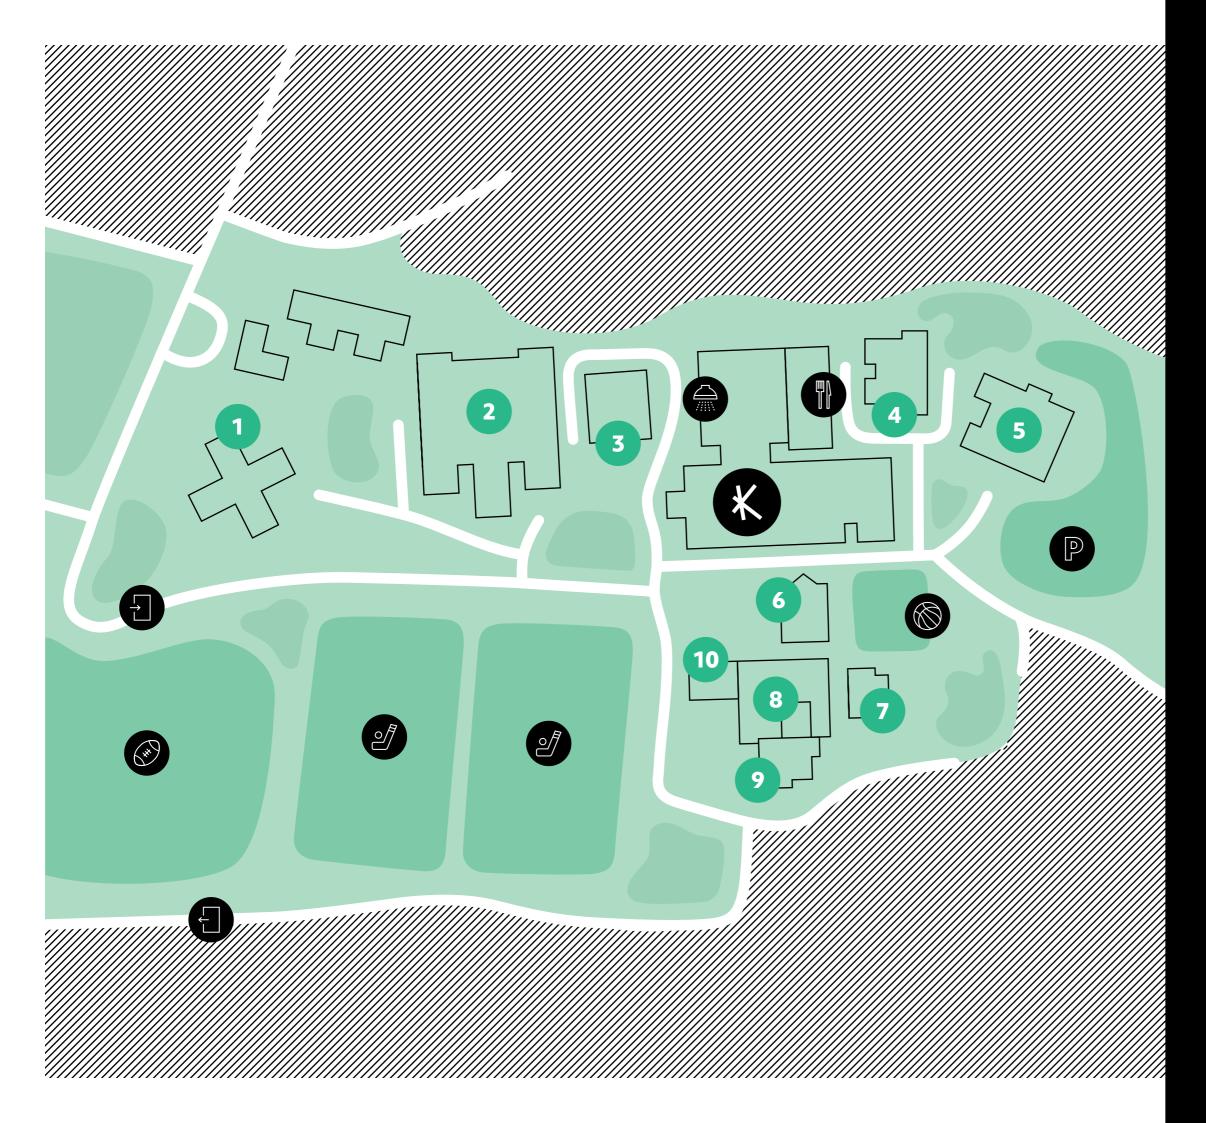

## Site Map

Wolfe Block Accommodation

Butler House Accommodation & kids zone

Colton Block Kids and youth meetings

McClure Block Reception

Swift Block Seminars, bookstall & exhibition

Yates Building Accommodation

Garden Dorms Accommodation

Ossory House Accommodation

Cellbridge House Accommodation

McAdoo Hall Student zone

Main Building & Sports Hall Registration & main meeting space

Canteen Dining area

É

**Shower Facilities for Campers** 

Car Park

Basketball Court Sports & activities

Hockey Pitches Sports & activities

Rugby Pitch Sports & activities

Site Entrance

Site Exit